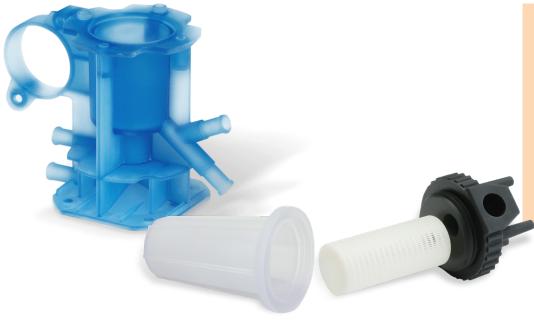

## MJP

VisiJet® M3 Black VisiJet® M3 Crystal VisiJet® M3 Navy VisiJet® M3 Proplast

VisiJet® M3 Techplast

VisiJet® M3-X

|   | VisiJet®<br>M3 Black                | A black plastic with high elongation for use with the ProJet MJP 3600 Series.                                                                                              |
|---|-------------------------------------|----------------------------------------------------------------------------------------------------------------------------------------------------------------------------|
|   | VisiJet <sup>®</sup><br>M3 Crystal  | A transparent plastic for use with the ProJet MJP 3600 Series. This material is Class VI capable for use in certain medical applications.                                  |
| 1 | VisiJet <sup>®</sup><br>M3 Navy     | A blue plastic for use with the ProJet MJP 3600 Series.                                                                                                                    |
|   | VisiJet <sup>®</sup> M3<br>Proplast | A natural color plastic for use with the ProJet MJP 3600 Series.                                                                                                           |
|   | VisiJet® M3<br>Techplast            | A gray plastic for use with the ProJet MJP 3600 Series.                                                                                                                    |
|   | VisiJet®<br>M3-X                    | An opaque white plastic for use with the ProJet MJP 3600 Series. This material offers thermal resistance with the look, feel, and performance of injection molded plastic. |