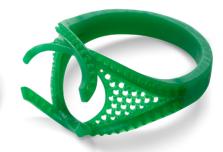

#### **GOOD FOR:**

- Jewelry manufacturing
- Direct metal casting
- Master pattern production

These castable resins produce accurate, reproducible, and highly detailed master patterns for jewelry casting. These high contrast materials cast with minimal ash and residue for high quality jewelry pieces.

Compatible with high temperature rubber molding operations; material is also suitable for design testing and presentation with stunning high contrast, painted or plated models.

| 1 | Accura <sup>®</sup> Sapphire | A high contrast deep blue color for use with<br>3D Systems' ProJet SLA printers. |
|---|------------------------------|----------------------------------------------------------------------------------|
|   | Figure 4®<br>JCAST-GRN 10    | A high contrast green color for use with<br>Figure 4 technology.                 |

### SLA

Accura<sup>®</sup> Amethyst Accura<sup>®</sup> Sapphire

FIGURE 4

Figure 4<sup>®</sup> JCAST-GRN 10